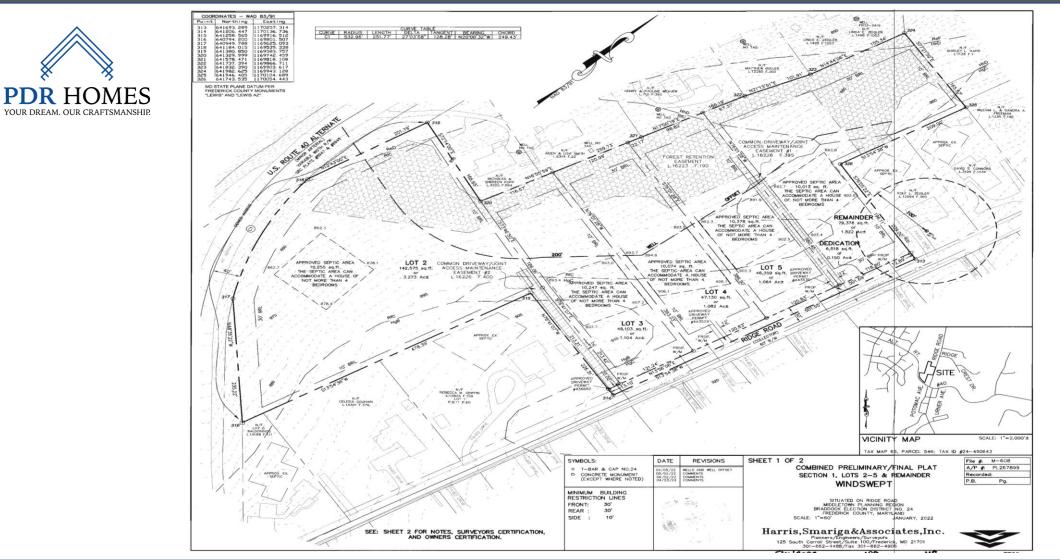

#### 1+ Acre Estate Home Sites Braddock Heights, MD

Lot Info: All lots are served by public water and perced for a 4-bedroom house with a conventional

septic system

<u>Schools:</u> Myersville Elementary Middletown Middle Middletown High