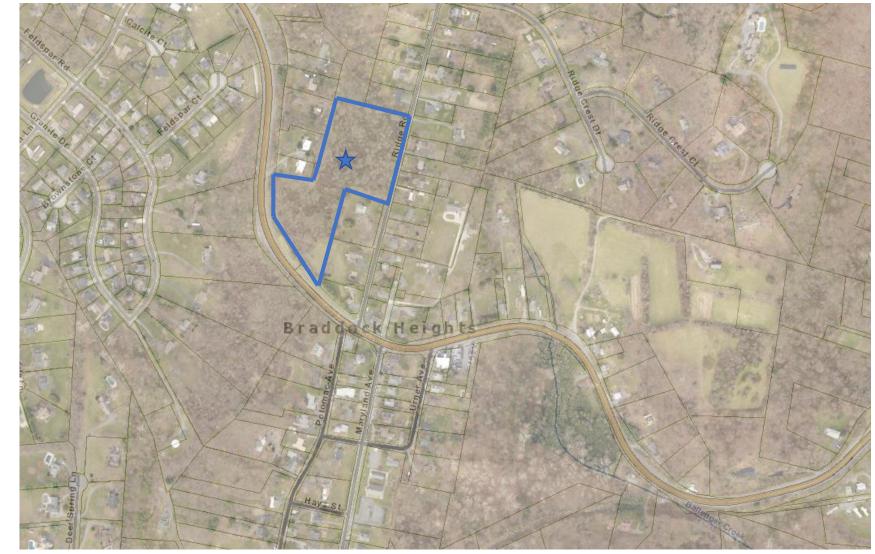

#### 1+ Acre Estate Home Sites Braddock Heights, MD

Lot Info: All lots are served by public water and perced for a 4-bedroom house with a conventional

septic system

<u>Schools:</u> Myersville Elementary Middletown Middle Middletown High